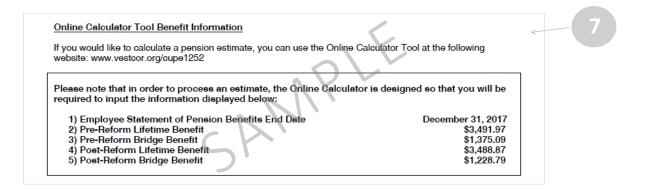

# Online Calculator Tool Benefit Information

The information displayed in this section of the statement is intended to be used when calculating pension estimates using the Online Calculator Tool. The online calculator allows you to calculate a pension estimate with projected service to your desired termination date.